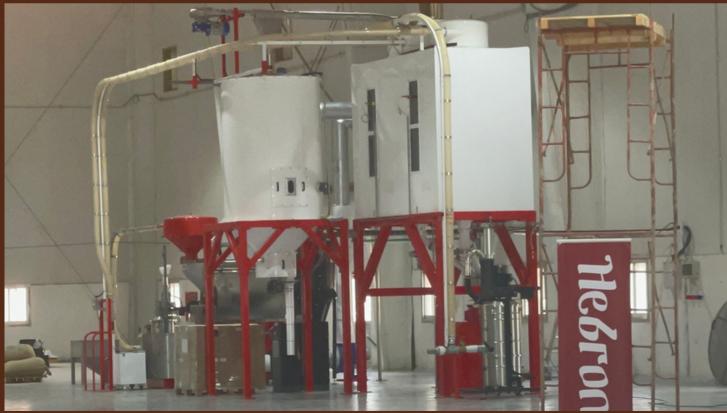

# Facilities

### **Production Capacity**

- Coffee Cleaning Capacity: more than 6000 ton per year.
- Coffee Roasting Capacity: more than 500 ton per year.
- Coffee Capsuling Capacity: more than 9 million piece per year.